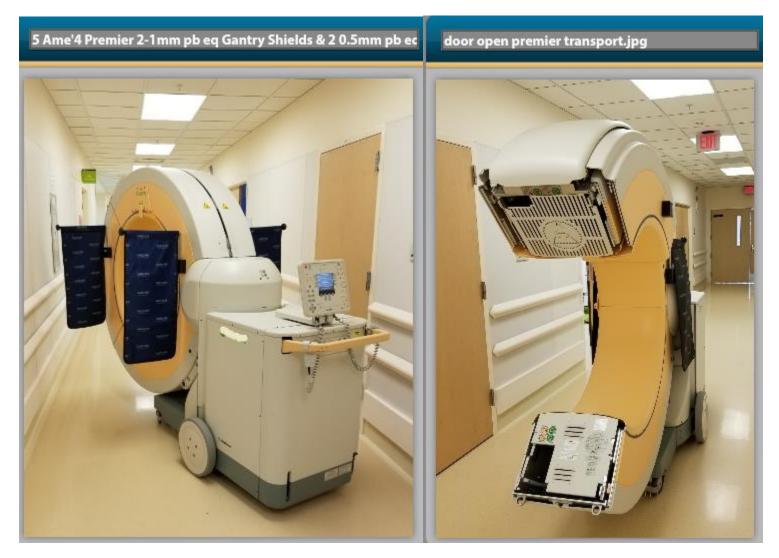

During transport Door Shields must be removed. Door Shields are only installed into Door Blocks once portable CT device is in position to perform exam.

Ame'4 Premier has 2 Gantry Blocks, 2, Door Blocks, and 2 Gantry Shields each Black 1mm Pb eq & 2 Door Shields, each Navy Blue 0.5mm Pb eq.

During transport Door Shields must be removed. Door Shields are only installed into Door Blocks once portable CT device is in position to perform exam.

Recommended storage for Door Shields – Gantry Shields may be stored in Gantry Block in the Park position.