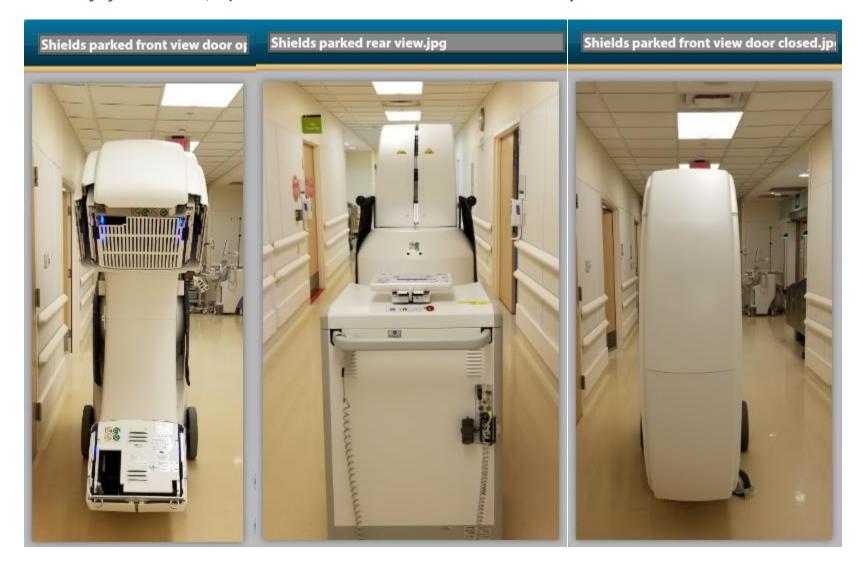

During transport Door Shields must be removed. Door Shields are only installed into Door Blocks once portable CT device is in position to perform exam.

Recommended storage for Door Shields – Gantry Shields may be stored in Gantry Block in the Park position.

Door Shields stored on workstation.jpg

Gantry Shields front view door closed.jpg

Gantry Shields rear view.jpg

Gantry Shields shown in the park position for transport.

Last picture clearly shows Shielding is tight against frame and does not create a driving visibility hazard.