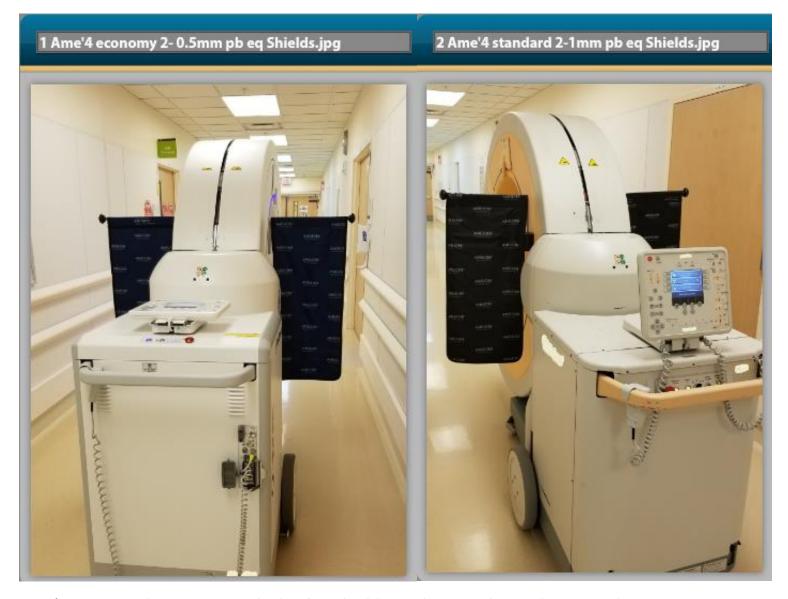

Ame'4 Economy has 2 Gantry Blocks, & 2 Shields, each Navy Blue and 0.5mm Pb eq.

Ame'4 standard has 2 Gantry Blocks, & 2 Shields, each Black and 1mm Pb eq.

The 1mm Shields provide approximately 88% reduction in scatter Radiation to the area behind the Shields.

The 0.5mm Shields provide approximately 80% reduction in scatter Radiation to the area behind the Shields.

Ame'4 Plus has 2 Gantry Blocks, 2, Door Blocks, and 4 Shields, all Navy Blue 0.5mm Pb eq.

Ame'4 Premier has 2 Gantry Blocks, 2, Door Blocks, and 2 Gantry Shields each Black 1mm Pb eq & 2 Door Shields, each Navy Blue 0.5mm Pb eq.