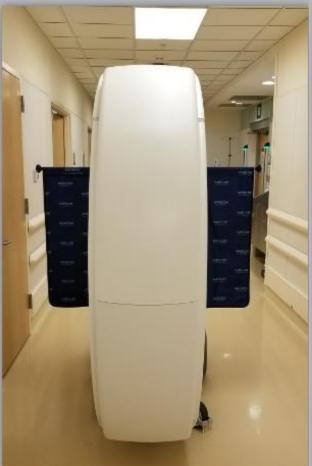

During transport Door Shields must be removed. Door Shields are only installed into Door Blocks once portable CT device is in position to perform exam.

Recommended storage for Door Shields – Gantry Shields may be stored in Gantry Block in the Park position.

Door Shields stored on workstation.jpg

Gantry Shields front view door closed.jpg

Gantry Shields rear view.jpg

Gantry Shields shown in the park position for transport.

Last picture clearly shows Shielding is tight against frame and does not create a driving visibility hazard.