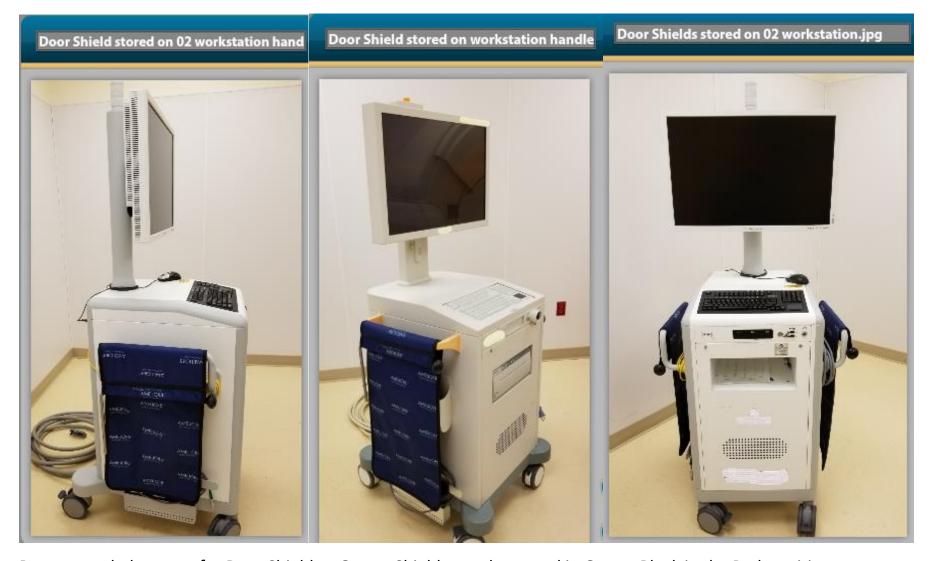

During transport Door Shields must be removed. Door Shields are only installed into Door Blocks once portable CT device is in position to perform exam.

Recommended storage for Door Shields – Gantry Shields may be stored in Gantry Block in the Park position.

Door Shields stored on workstation.jpg

Gantry Shields front view door closed.jpg

Gantry Shields rear view.jpg

Gantry Shields shown in the park position for transport.

Last picture clearly shows Shielding is tight against frame and does not create a driving visibility hazard.