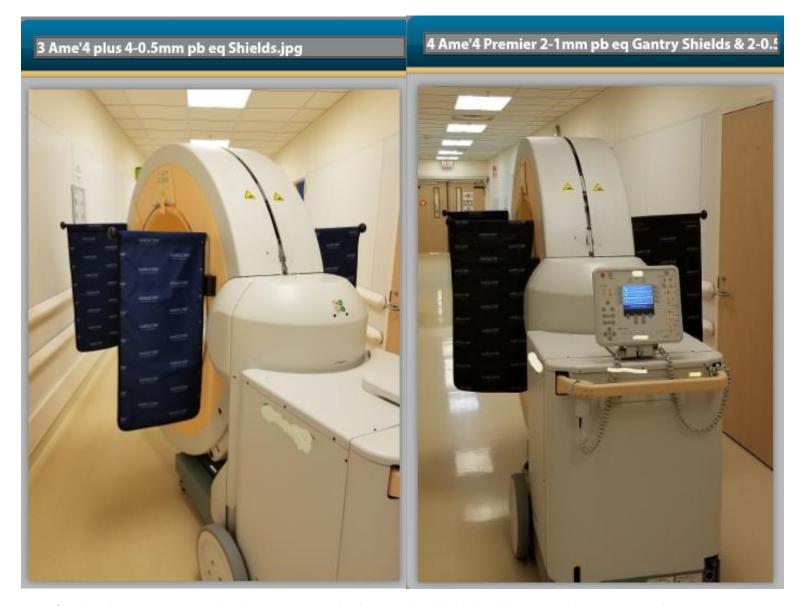

The 0.5mm Shields provide approximately 80% reduction in scatter Radiation to the area behind the Shields.

Ame'4 Plus has 2 Gantry Blocks, 2, Door Blocks, and 4 Shields, all Navy Blue 0.5mm Pb eq.

Ame'4 Premier has 2 Gantry Blocks, 2, Door Blocks, and 2 Gantry Shields each Black 1mm Pb eq & 2 Door Shields, each Navy Blue 0.5mm Pb eq.

During transport Door Shields must be removed. Door Shields are only installed into Door Blocks once portable CT device is in position to perform exam.

Ame'4 Premier has 2 Gantry Blocks, 2, Door Blocks, and 2 Gantry Shields each Black 1mm Pb eq & 2 Door Shields, each Navy Blue 0.5mm Pb eq.

During transport Door Shields must be removed. Door Shields are only installed into Door Blocks once portable CT device is in position to perform exam.

Recommended storage for Door Shields – Gantry Shields may be stored in Gantry Block in the Park position.