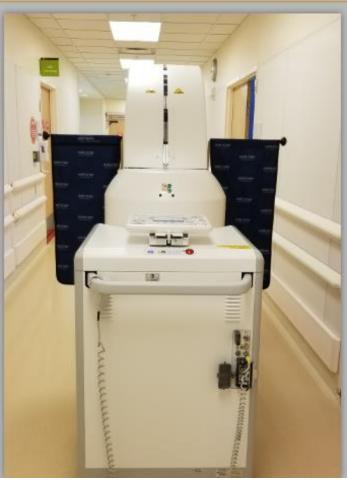

During transport Door Shields must be removed. Door Shields are only installed into Door Blocks once portable CT device is in position to perform exam.

Ame'4 Premier has 2 Gantry Blocks, 2, Door Blocks, and 2 Gantry Shields each Black 1mm Pb eq & 2 Door Shields, each Navy Blue 0.5mm Pb eq.

During transport Door Shields must be removed. Door Shields are only installed into Door Blocks once portable CT device is in position to perform exam.

Recommended storage for Door Shields – Gantry Shields may be stored in Gantry Block in the Park position.

Door Shields stored on workstation.jpg

Gantry Shields front view door closed.jpg

Gantry Shields rear view.jpg

Gantry Shields shown in the park position for transport.

Last picture clearly shows Shielding is tight against frame and does not create a driving visibility hazard.