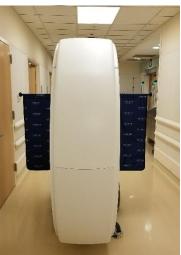

## Important features

Easily deployed in seconds

Flexible Positions for Maximum protection

**Inexpensive Radiation Protection Solution** 

System can be used with Sterile Drape

Mobile CT can be transported with Shields in Park position and then Rotated into Desired Position for Scans