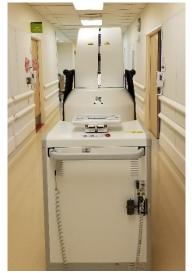

## State of the Art Shielding System Mobile Surgical CT

Up to 85% dose reduction for staff

"Our services are dedicated to providing quality Radiation Reduction Solutions for intraoperative surgery and radiological procedure rooms"

## Important features

Easily deployed in seconds

Flexible Positions for Maximum protection

**Inexpensive Radiation Protection Solution** 

System can be used with Sterile Drape

Mobile CT can be transported with Shields in Park position and then Rotated into Desired Position for Scans