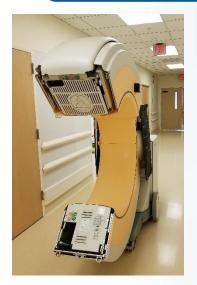

## State of the Art Shielding System Mobile Surgical CT

Up to 85% dose reduction for staff

"Our services are dedicated to providing quality Radiation Reduction Solutions for intraoperative surgery and radiological procedure rooms"

## Important features

Easily deployed in seconds

Flexible Positions for Maximum protection

**Inexpensive Radiation Protection Solution** 

System can be used with Sterile Drape

Mobile CT can be transported with Shields in Park position and then Rotated into Desired Position for Scans